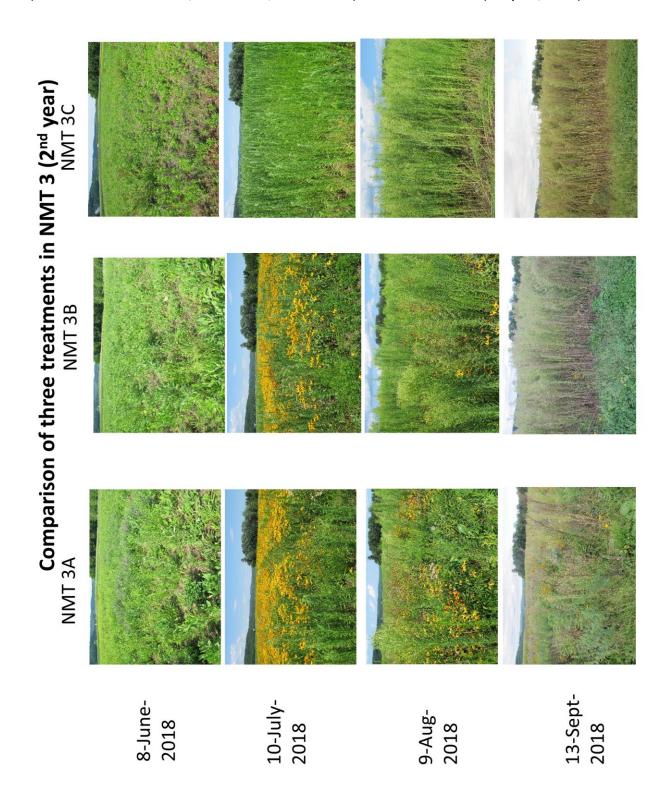

**Appendix 15.1** Photographic comparison of the three treatments (seeded with Seed Mix A, Seed Mix B, and Control) in trial area NMT3 (1st year/2017)

**Appendix 15.2** Photographic comparison of the three treatments (seeded with Seed Mix A, Seed Mix B, and Control) in trial area NMT3 (2<sup>nd</sup> year/2018)