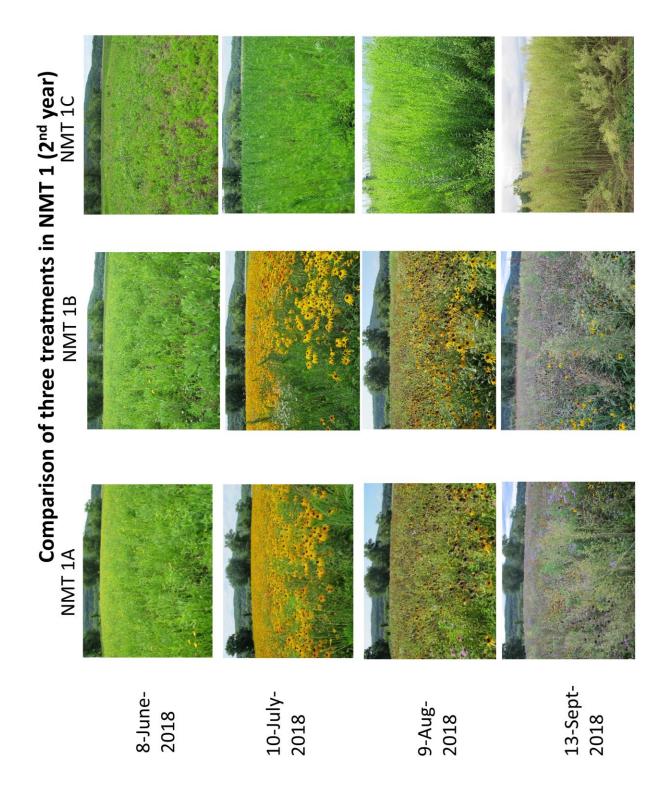

**Appendix 13.1** Photographic comparison of the three treatments (seeded with Seed Mix A, Seed Mix B, and Control) in trial area NMT1 (1<sup>st</sup> year/2017)

**Appendix 13.2** Photographic comparison of the three treatments (seeded with Seed Mix A, Seed Mix B, and Control) in trial area NMT1 (2<sup>nd</sup> year/2018)