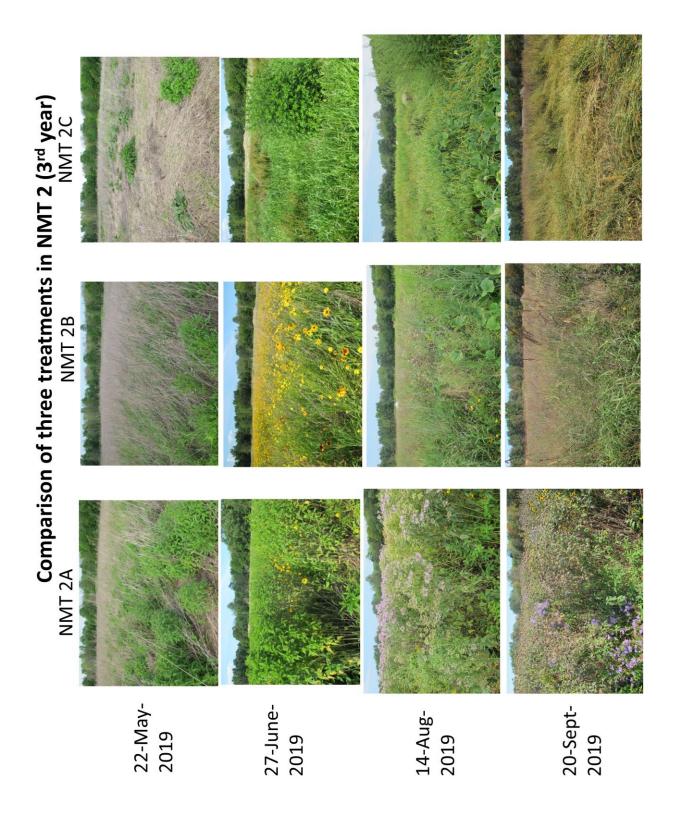

**Appendix 14.2** Photographic comparison of the three treatments (seeded with Seed Mix A, Seed Mix B, and Control) in trial area NMT2 (2<sup>nd</sup> year/2018)

**Appendix 14.3** Photographic comparison of the three treatments (seeded with Seed Mix A, Seed Mix B, and Control) in trial area NMT2 (3<sup>rd</sup> year/2019)