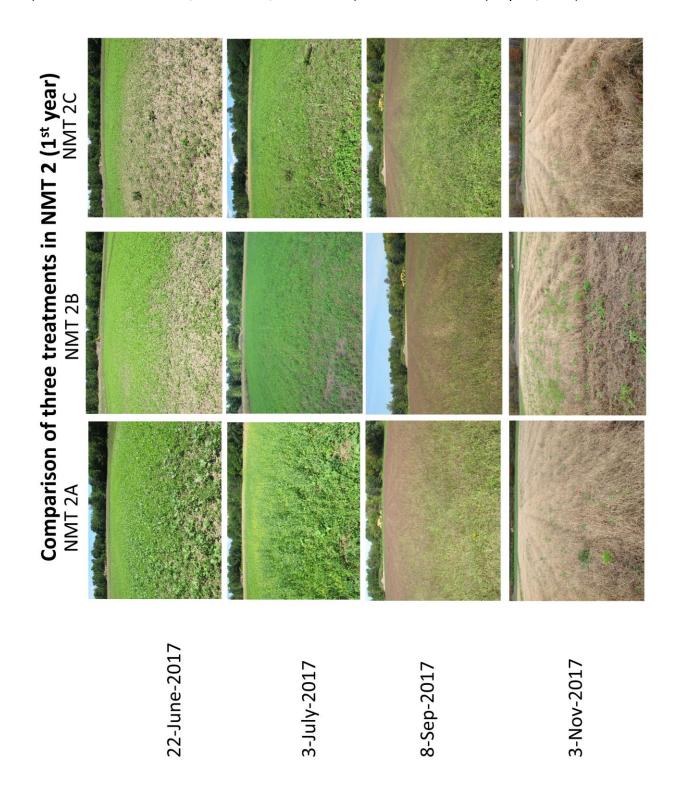

**Appendix 13.3** Photographic comparison of the three treatments (seeded with Seed Mix A, Seed Mix B, and Control) in trial area NMT1 (3<sup>rd</sup> year/2019)

**Appendix 14.1** Photographic comparison of the three treatments (seeded with Seed Mix A, Seed Mix B, and Control) in trial area NMT2 (1st year/2017)

**Appendix 14.2** Photographic comparison of the three treatments (seeded with Seed Mix A, Seed Mix B, and Control) in trial area NMT2 (2<sup>nd</sup> year/2018)

**Appendix 14.3** Photographic comparison of the three treatments (seeded with Seed Mix A, Seed Mix B, and Control) in trial area NMT2 (3<sup>rd</sup> year/2019)