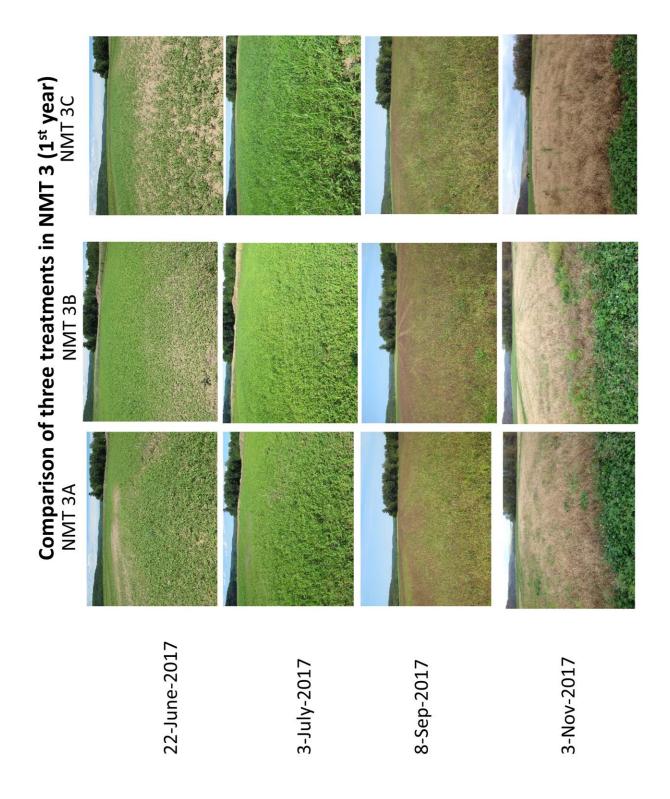

**Appendix 15.1** Photographic comparison of the three treatments (seeded with Seed Mix A, Seed Mix B, and Control) in trial area NMT3 (1st year/2017)

**Appendix 15.2** Photographic comparison of the three treatments (seeded with Seed Mix A, Seed Mix B, and Control) in trial area NMT3 (2<sup>nd</sup> year/2018)