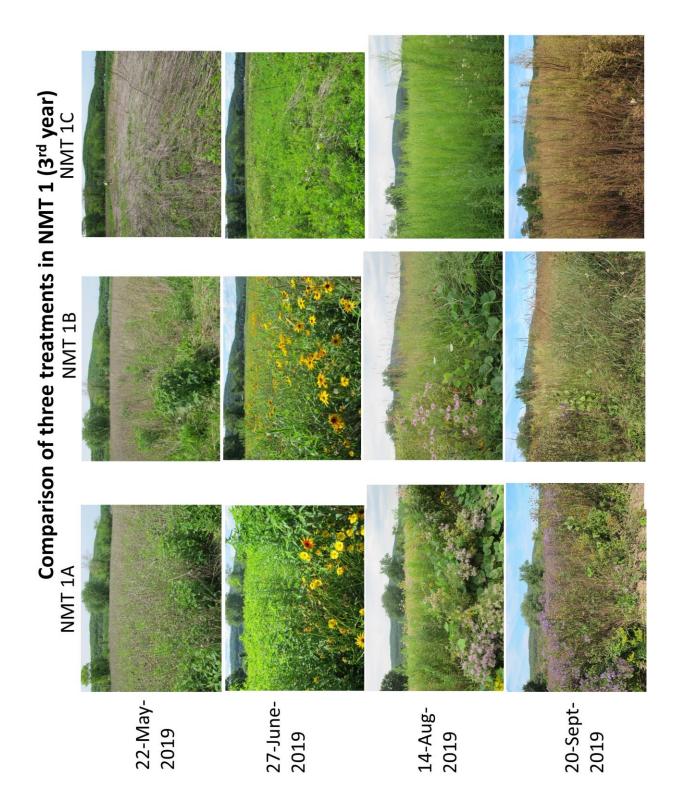

**Appendix 13.3** Photographic comparison of the three treatments (seeded with Seed Mix A, Seed Mix B, and Control) in trial area NMT1 (3<sup>rd</sup> year/2019)

**Appendix 14.1** Photographic comparison of the three treatments (seeded with Seed Mix A, Seed Mix B, and Control) in trial area NMT2 (1st year/2017)