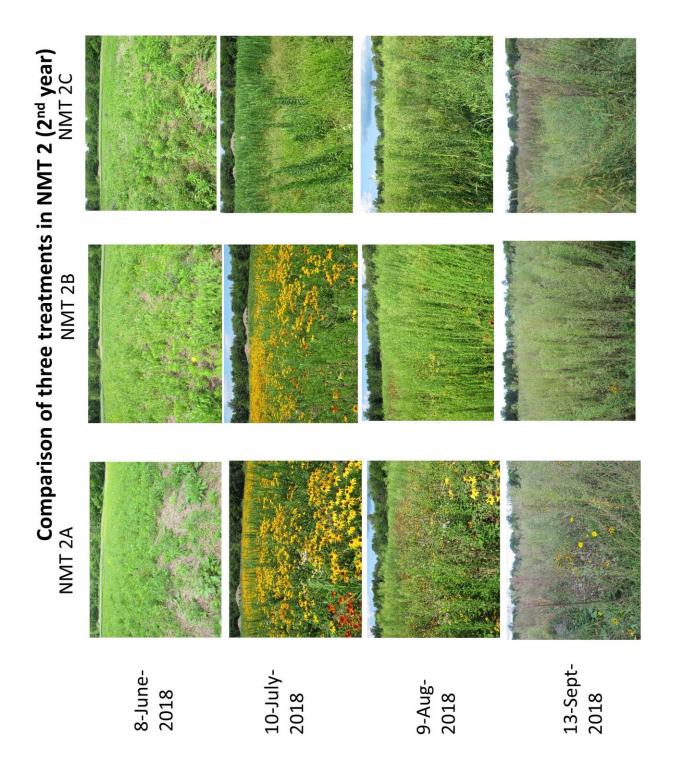

**Appendix 14.2** Photographic comparison of the three treatments (seeded with Seed Mix A, Seed Mix B, and Control) in trial area NMT2 (2<sup>nd</sup> year/2018)

**Appendix 14.3** Photographic comparison of the three treatments (seeded with Seed Mix A, Seed Mix B, and Control) in trial area NMT2 (3<sup>rd</sup> year/2019)